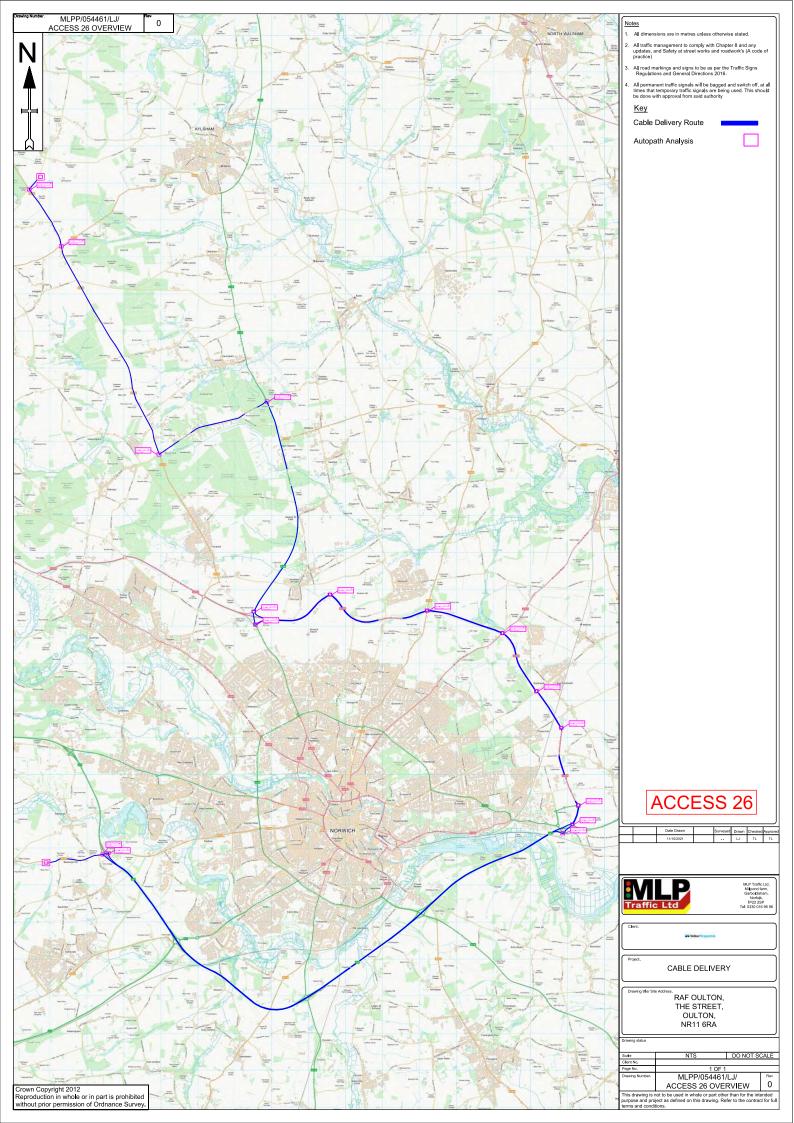

## **Cumulative Development Data** 1

- 1.1.1 The second of two reports that present two cumulative developments that may potentially be under construction at the same time as the Proposed Scheme.
- 1.1.2 Appendix 4.01.14a contains 'Sheringham Shoal and Dudgeon Offshore Wind Farm Extension Projects – Outline Construction Traffic Management Plan (Revision D)', produced in June 2023. This Outline Construction Traffic Man agement Plan contains the control measures and monitoring procedures for managing the potential traffic and transport impacts of constructing Shering ham Shoal and Dudgeon Offshore Wind Farm extension projects.
- 1.1.3 This Appendix 4.01.14b contains 'Hornsea Three Onshore Cable Construc tion Traffic Management Plan South Norfolk District Council Area', produced in March 2023. The purpose of this Construction Traffic Management Plan is to establish the principles that will be implemented by the principal contractor to minimise the traffic impacts associated with construction of the onshore elements of the Hornsea Project Three Offshore Wind Farm.
- 1.1.4 We have included a summary of key information shown in this document in an accessible format in sections 1.1.1 to 1.1.3. However, some users may not be able to access all technical details that are included in the rest of this document. If you require this document in a more accessible format, please contact norwichwesternlink@norfolk.gov.uk