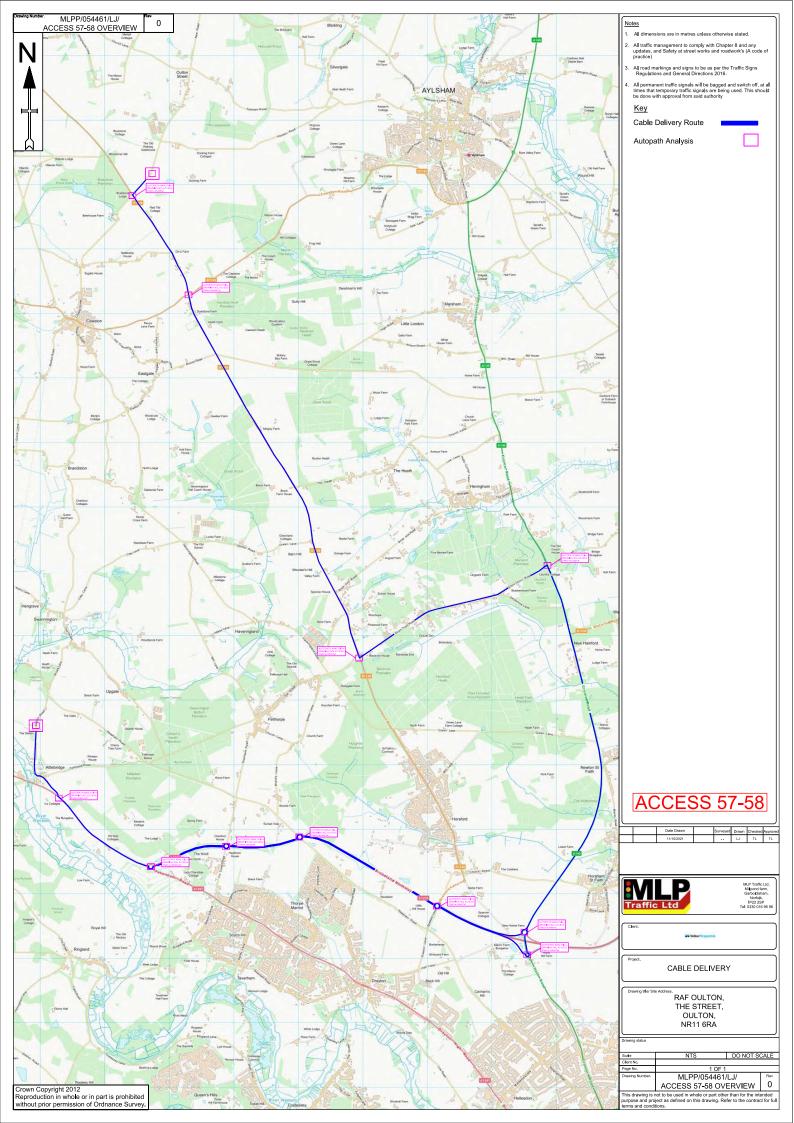

## **Cumulative Development Data** 1

- 1.1.1 The second of two reports that present two cumulative developments that may potentially be under construction at the same time as the Proposed Scheme.
- 1.1.2 Appendix 4.01.14a contains 'Sheringham Shoal and Dudgeon Offshore Wind Farm Extension Projects – Outline Construction Traffic Management Plan (Revision D)', produced in June 2023. This Outline Construction Traffic Man agement Plan contains the control measures and monitoring procedures for managing the potential traffic and transport impacts of constructing Shering ham Shoal and Dudgeon Offshore Wind Farm extension projects.
- 1.1.3 This Appendix 4.01.14b contains 'Hornsea Three Onshore Cable Construc tion Traffic Management Plan South Norfolk District Council Area', produced in March 2023. The purpose of this Construction Traffic Management Plan is to establish the principles that will be implemented by the principal contractor to minimise the traffic impacts associated with construction of the onshore elements of the Hornsea Project Three Offshore Wind Farm.
- 1.1.4 We have included a summary of key information shown in this document in an accessible format in sections 1.1.1 to 1.1.3. However, some users may not be able to access all technical details that are included in the rest of this document. If you require this document in a more accessible format, please contact norwichwesternlink@norfolk.gov.uk