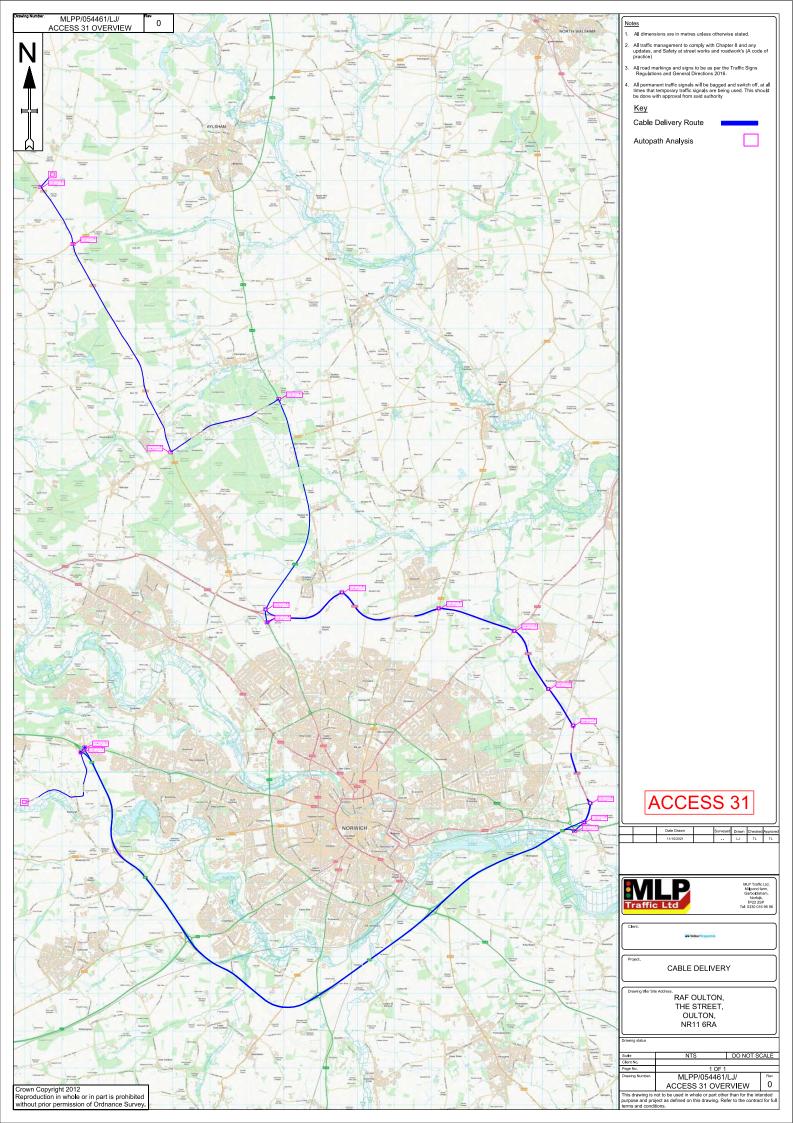

## **Cumulative Development Data** 1

- 1.1.1 The second of two reports that present two cumulative developments that may potentially be under construction at the same time as the Proposed Scheme.
- 1.1.2 Appendix 4.01.14a contains 'Sheringham Shoal and Dudgeon Offshore Wind Farm Extension Projects – Outline Construction Traffic Management Plan (Revision D)', produced in June 2023. This Outline Construction Traffic Man agement Plan contains the control measures and monitoring procedures for managing the potential traffic and transport impacts of constructing Shering ham Shoal and Dudgeon Offshore Wind Farm extension projects.
- 1.1.3 This Appendix 4.01.14b contains 'Hornsea Three Onshore Cable Construc tion Traffic Management Plan South Norfolk District Council Area', produced in March 2023. The purpose of this Construction Traffic Management Plan is to establish the principles that will be implemented by the principal contractor to minimise the traffic impacts associated with construction of the onshore elements of the Hornsea Project Three Offshore Wind Farm.
- 1.1.4 We have included a summary of key information shown in this document in an accessible format in sections 1.1.1 to 1.1.3. However, some users may not be able to access all technical details that are included in the rest of this document. If you require this document in a more accessible format, please contact norwichwesternlink@norfolk.gov.uk