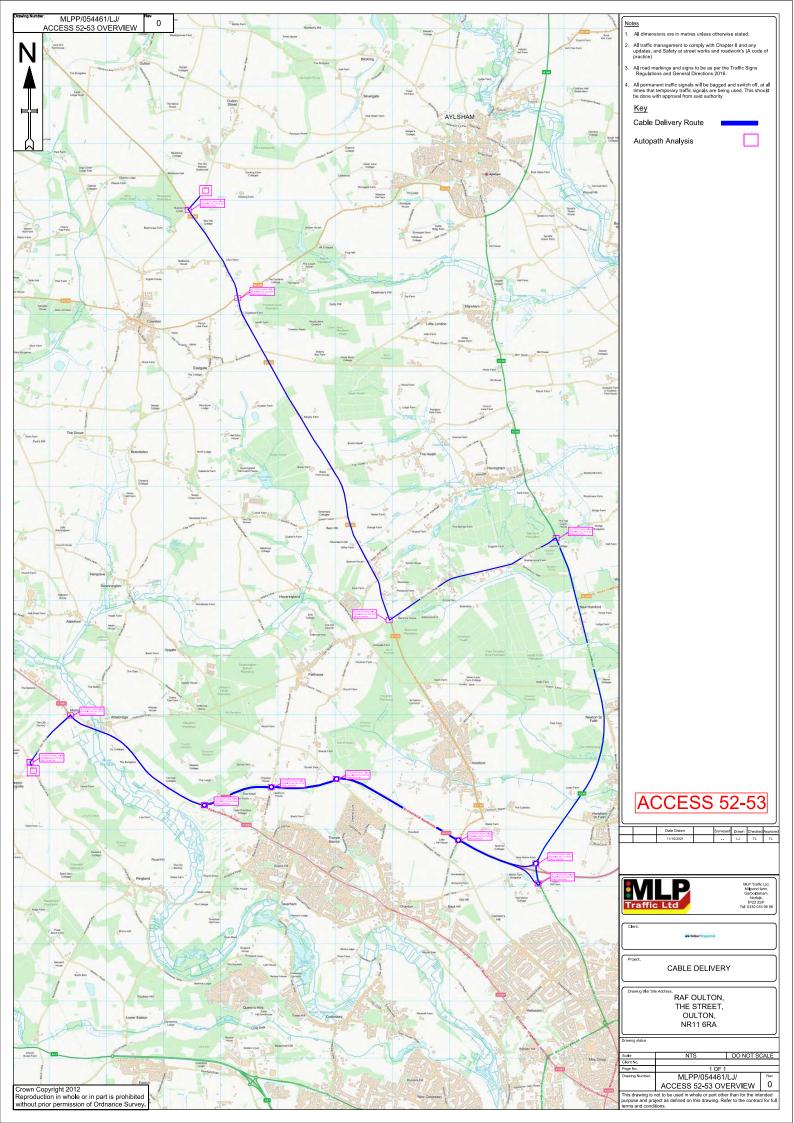

## **Cumulative Development Data** 1

- 1.1.1 The second of two reports that present two cumulative developments that may potentially be under construction at the same time as the Proposed Scheme.
- 1.1.2 Appendix 4.01.14a contains 'Sheringham Shoal and Dudgeon Offshore Wind Farm Extension Projects – Outline Construction Traffic Management Plan (Revision D)', produced in June 2023. This Outline Construction Traffic Man agement Plan contains the control measures and monitoring procedures for managing the potential traffic and transport impacts of constructing Shering ham Shoal and Dudgeon Offshore Wind Farm extension projects.
- 1.1.3 This Appendix 4.01.14b contains 'Hornsea Three Onshore Cable Construc tion Traffic Management Plan South Norfolk District Council Area', produced in March 2023. The purpose of this Construction Traffic Management Plan is to establish the principles that will be implemented by the principal contractor to minimise the traffic impacts associated with construction of the onshore elements of the Hornsea Project Three Offshore Wind Farm.
- 1.1.4 We have included a summary of key information shown in this document in an accessible format in sections 1.1.1 to 1.1.3. However, some users may not be able to access all technical details that are included in the rest of this document. If you require this document in a more accessible format, please contact norwichwesternlink@norfolk.gov.uk