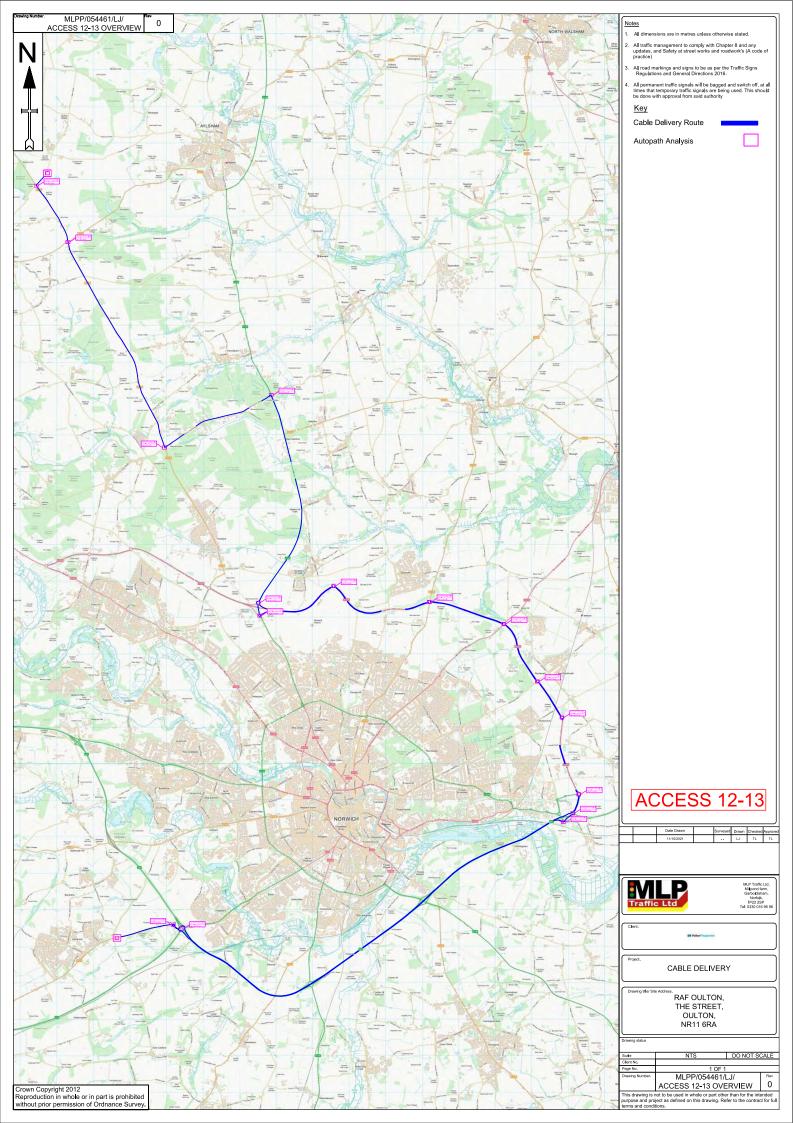

## **Cumulative Development Data** 1

- 1.1.1 The second of two reports that present two cumulative developments that may potentially be under construction at the same time as the Proposed Scheme.
- 1.1.2 Appendix 4.01.14a contains 'Sheringham Shoal and Dudgeon Offshore Wind Farm Extension Projects – Outline Construction Traffic Management Plan (Revision D)', produced in June 2023. This Outline Construction Traffic Man agement Plan contains the control measures and monitoring procedures for managing the potential traffic and transport impacts of constructing Shering ham Shoal and Dudgeon Offshore Wind Farm extension projects.
- 1.1.3 This Appendix 4.01.14b contains 'Hornsea Three Onshore Cable Construc tion Traffic Management Plan South Norfolk District Council Area', produced in March 2023. The purpose of this Construction Traffic Management Plan is to establish the principles that will be implemented by the principal contractor to minimise the traffic impacts associated with construction of the onshore elements of the Hornsea Project Three Offshore Wind Farm.
- 1.1.4 We have included a summary of key information shown in this document in an accessible format in sections 1.1.1 to 1.1.3. However, some users may not be able to access all technical details that are included in the rest of this document. If you require this document in a more accessible format, please contact norwichwesternlink@norfolk.gov.uk