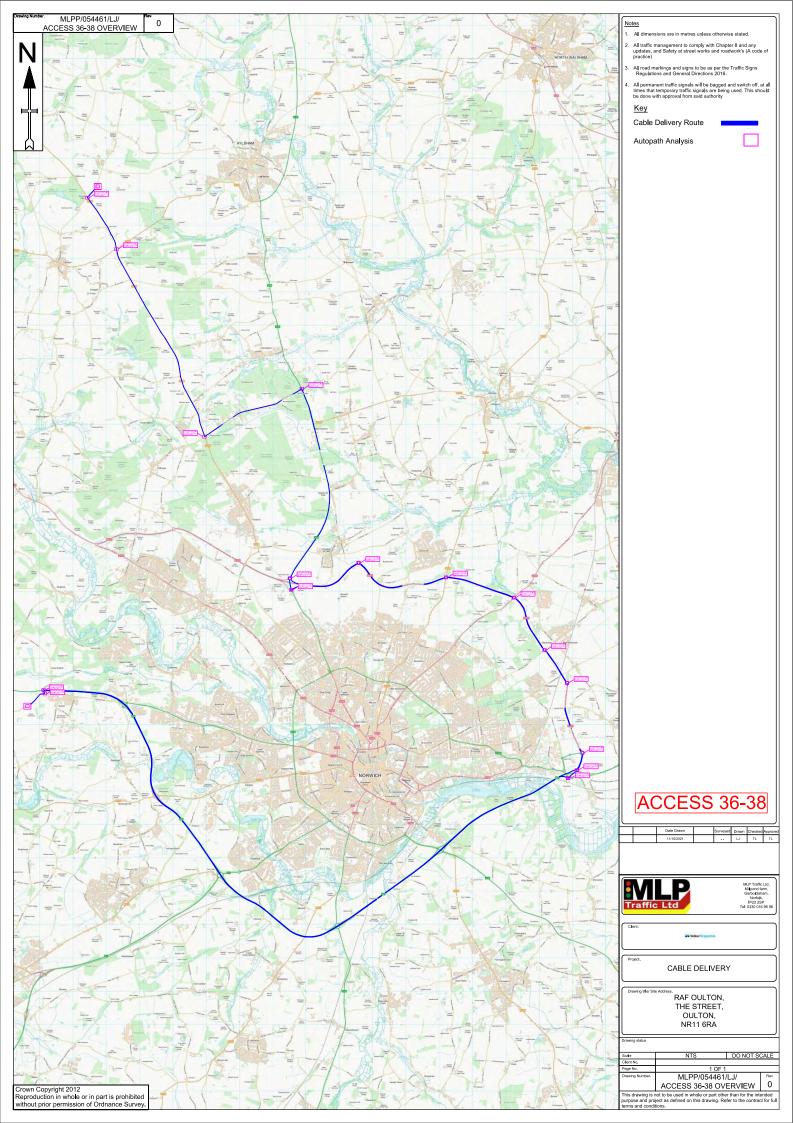

## **Cumulative Development Data** 1

- 1.1.1 The second of two reports that present two cumulative developments that may potentially be under construction at the same time as the Proposed Scheme.
- 1.1.2 Appendix 4.01.14a contains 'Sheringham Shoal and Dudgeon Offshore Wind Farm Extension Projects – Outline Construction Traffic Management Plan (Revision D)', produced in June 2023. This Outline Construction Traffic Man agement Plan contains the control measures and monitoring procedures for managing the potential traffic and transport impacts of constructing Shering ham Shoal and Dudgeon Offshore Wind Farm extension projects.
- 1.1.3 This Appendix 4.01.14b contains 'Hornsea Three Onshore Cable Construc tion Traffic Management Plan South Norfolk District Council Area', produced in March 2023. The purpose of this Construction Traffic Management Plan is to establish the principles that will be implemented by the principal contractor to minimise the traffic impacts associated with construction of the onshore elements of the Hornsea Project Three Offshore Wind Farm.
- 1.1.4 We have included a summary of key information shown in this document in an accessible format in sections 1.1.1 to 1.1.3. However, some users may not be able to access all technical details that are included in the rest of this document. If you require this document in a more accessible format, please contact norwichwesternlink@norfolk.gov.uk