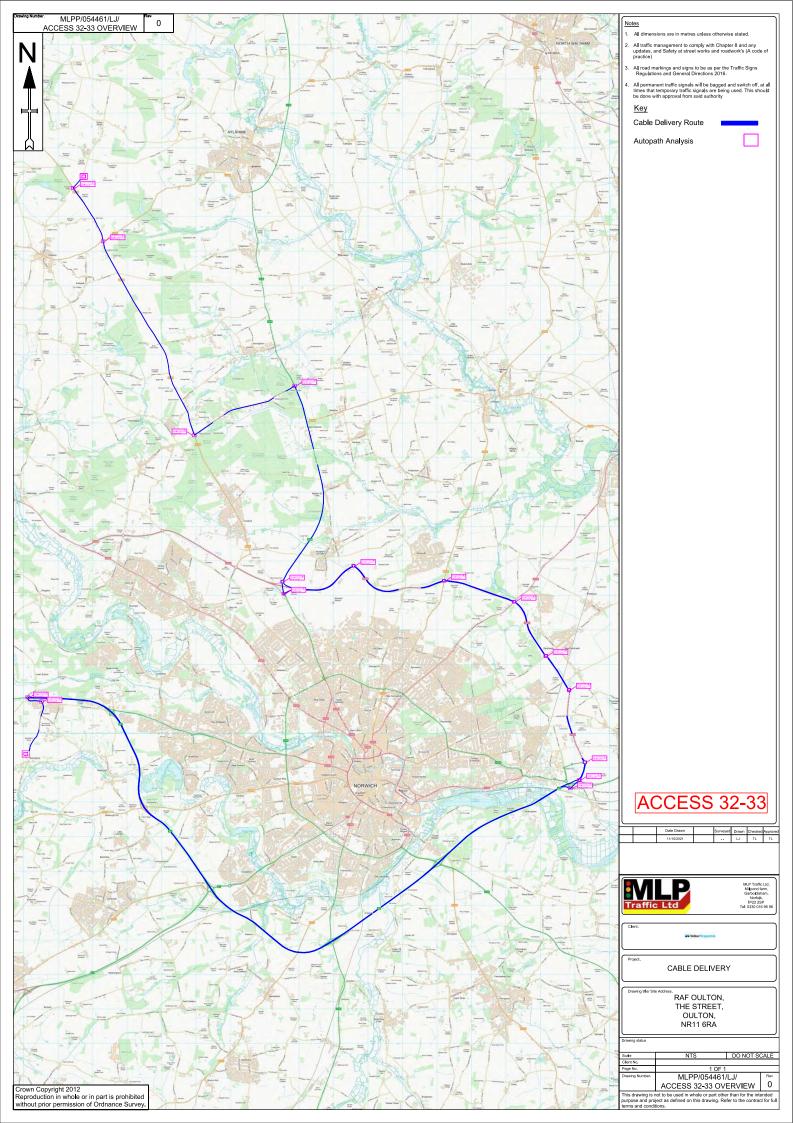

## **Cumulative Development Data** 1

- 1.1.1 The second of two reports that present two cumulative developments that may potentially be under construction at the same time as the Proposed Scheme.
- 1.1.2 Appendix 4.01.14a contains 'Sheringham Shoal and Dudgeon Offshore Wind Farm Extension Projects – Outline Construction Traffic Management Plan (Revision D)', produced in June 2023. This Outline Construction Traffic Man agement Plan contains the control measures and monitoring procedures for managing the potential traffic and transport impacts of constructing Shering ham Shoal and Dudgeon Offshore Wind Farm extension projects.
- 1.1.3 This Appendix 4.01.14b contains 'Hornsea Three Onshore Cable Construc tion Traffic Management Plan South Norfolk District Council Area', produced in March 2023. The purpose of this Construction Traffic Management Plan is to establish the principles that will be implemented by the principal contractor to minimise the traffic impacts associated with construction of the onshore elements of the Hornsea Project Three Offshore Wind Farm.
- 1.1.4 We have included a summary of key information shown in this document in an accessible format in sections 1.1.1 to 1.1.3. However, some users may not be able to access all technical details that are included in the rest of this document. If you require this document in a more accessible format, please contact norwichwesternlink@norfolk.gov.uk