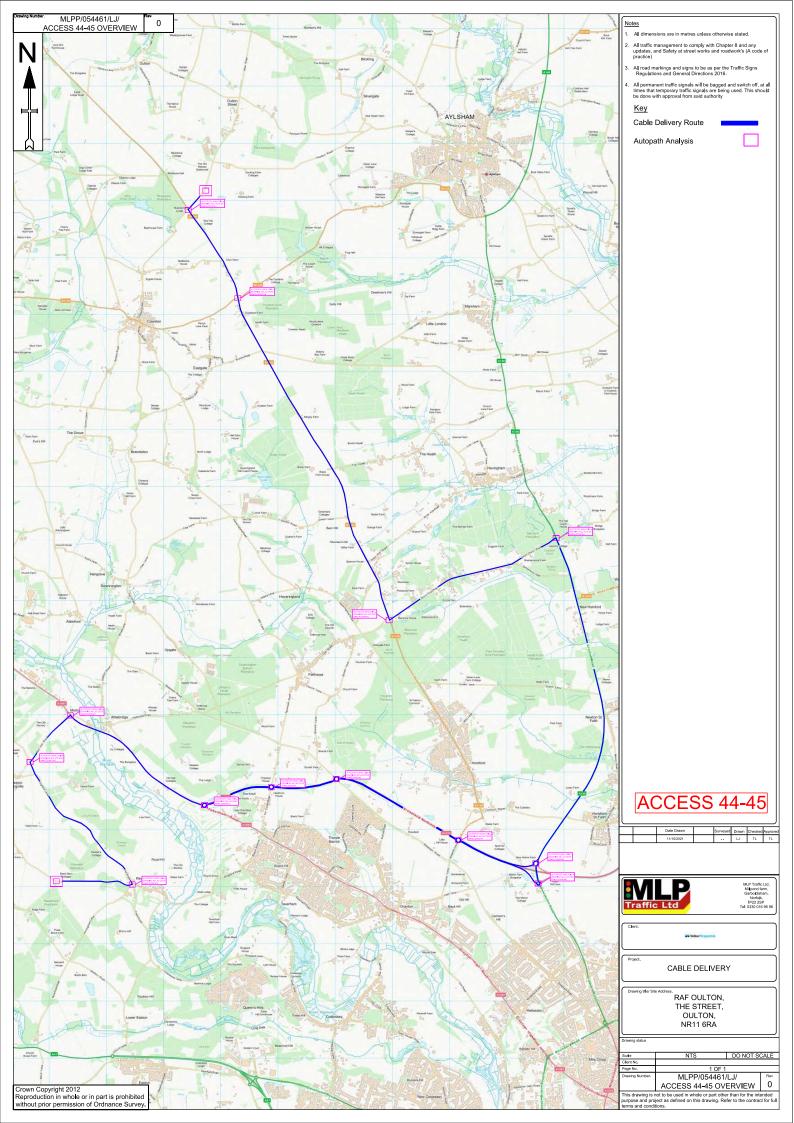

## **Cumulative Development Data** 1

- 1.1.1 The second of two reports that present two cumulative developments that may potentially be under construction at the same time as the Proposed Scheme.
- 1.1.2 Appendix 4.01.14a contains 'Sheringham Shoal and Dudgeon Offshore Wind Farm Extension Projects – Outline Construction Traffic Management Plan (Revision D)', produced in June 2023. This Outline Construction Traffic Man agement Plan contains the control measures and monitoring procedures for managing the potential traffic and transport impacts of constructing Shering ham Shoal and Dudgeon Offshore Wind Farm extension projects.
- 1.1.3 This Appendix 4.01.14b contains 'Hornsea Three Onshore Cable Construc tion Traffic Management Plan South Norfolk District Council Area', produced in March 2023. The purpose of this Construction Traffic Management Plan is to establish the principles that will be implemented by the principal contractor to minimise the traffic impacts associated with construction of the onshore elements of the Hornsea Project Three Offshore Wind Farm.
- 1.1.4 We have included a summary of key information shown in this document in an accessible format in sections 1.1.1 to 1.1.3. However, some users may not be able to access all technical details that are included in the rest of this document. If you require this document in a more accessible format, please contact norwichwesternlink@norfolk.gov.uk