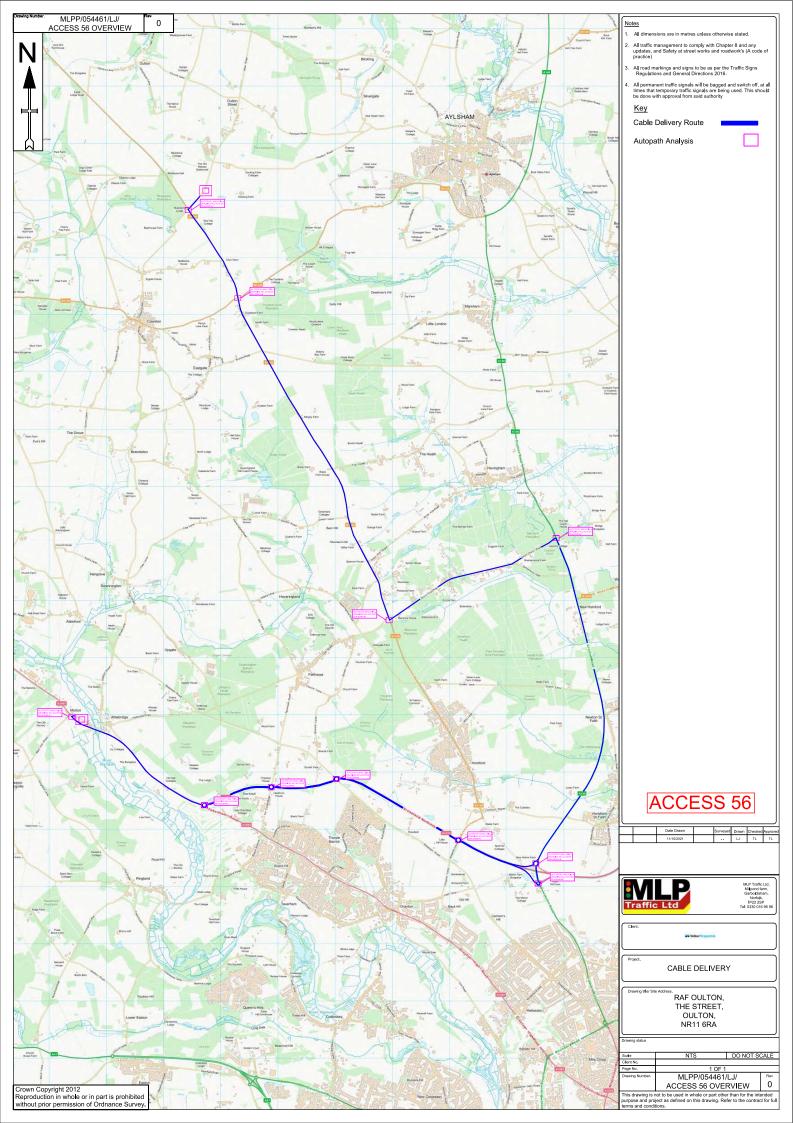

## **Cumulative Development Data** 1

- 1.1.1 The second of two reports that present two cumulative developments that may potentially be under construction at the same time as the Proposed Scheme.
- 1.1.2 Appendix 4.01.14a contains 'Sheringham Shoal and Dudgeon Offshore Wind Farm Extension Projects – Outline Construction Traffic Management Plan (Revision D)', produced in June 2023. This Outline Construction Traffic Man agement Plan contains the control measures and monitoring procedures for managing the potential traffic and transport impacts of constructing Shering ham Shoal and Dudgeon Offshore Wind Farm extension projects.
- 1.1.3 This Appendix 4.01.14b contains 'Hornsea Three Onshore Cable Construc tion Traffic Management Plan South Norfolk District Council Area', produced in March 2023. The purpose of this Construction Traffic Management Plan is to establish the principles that will be implemented by the principal contractor to minimise the traffic impacts associated with construction of the onshore elements of the Hornsea Project Three Offshore Wind Farm.
- 1.1.4 We have included a summary of key information shown in this document in an accessible format in sections 1.1.1 to 1.1.3. However, some users may not be able to access all technical details that are included in the rest of this document. If you require this document in a more accessible format, please contact norwichwesternlink@norfolk.gov.uk