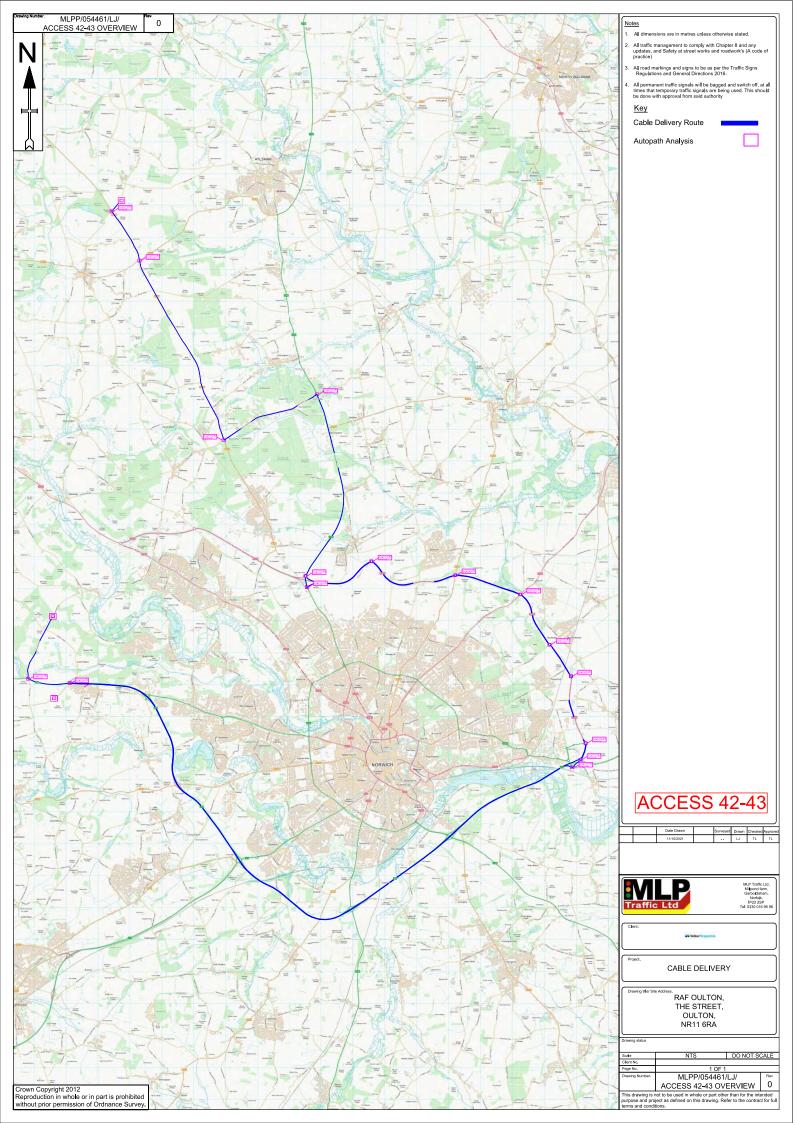

## **Cumulative Development Data** 1

- 1.1.1 The second of two reports that present two cumulative developments that may potentially be under construction at the same time as the Proposed Scheme.
- 1.1.2 Appendix 4.01.14a contains 'Sheringham Shoal and Dudgeon Offshore Wind Farm Extension Projects – Outline Construction Traffic Management Plan (Revision D)', produced in June 2023. This Outline Construction Traffic Man agement Plan contains the control measures and monitoring procedures for managing the potential traffic and transport impacts of constructing Shering ham Shoal and Dudgeon Offshore Wind Farm extension projects.
- 1.1.3 This Appendix 4.01.14b contains 'Hornsea Three Onshore Cable Construc tion Traffic Management Plan South Norfolk District Council Area', produced in March 2023. The purpose of this Construction Traffic Management Plan is to establish the principles that will be implemented by the principal contractor to minimise the traffic impacts associated with construction of the onshore elements of the Hornsea Project Three Offshore Wind Farm.
- 1.1.4 We have included a summary of key information shown in this document in an accessible format in sections 1.1.1 to 1.1.3. However, some users may not be able to access all technical details that are included in the rest of this document. If you require this document in a more accessible format, please contact norwichwesternlink@norfolk.gov.uk