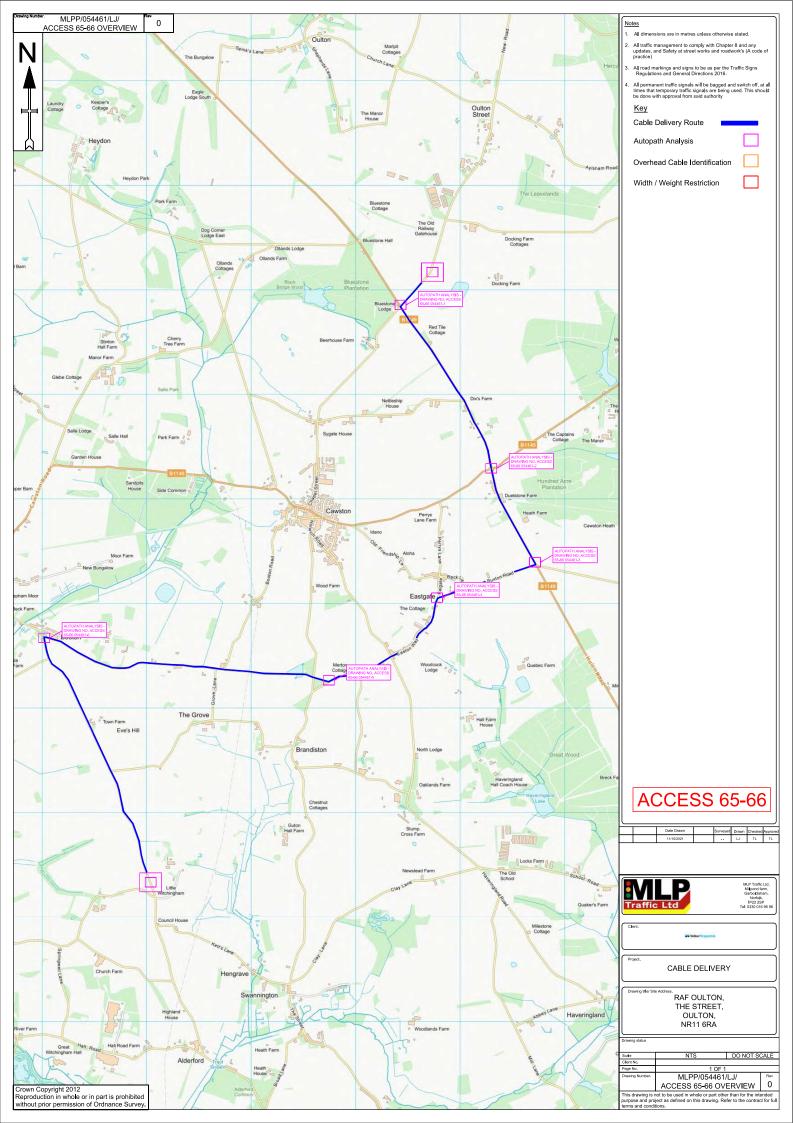

## **Cumulative Development Data** 1

- 1.1.1 The second of two reports that present two cumulative developments that may potentially be under construction at the same time as the Proposed Scheme.
- 1.1.2 Appendix 4.01.14a contains 'Sheringham Shoal and Dudgeon Offshore Wind Farm Extension Projects – Outline Construction Traffic Management Plan (Revision D)', produced in June 2023. This Outline Construction Traffic Man agement Plan contains the control measures and monitoring procedures for managing the potential traffic and transport impacts of constructing Shering ham Shoal and Dudgeon Offshore Wind Farm extension projects.
- 1.1.3 This Appendix 4.01.14b contains 'Hornsea Three Onshore Cable Construc tion Traffic Management Plan South Norfolk District Council Area', produced in March 2023. The purpose of this Construction Traffic Management Plan is to establish the principles that will be implemented by the principal contractor to minimise the traffic impacts associated with construction of the onshore elements of the Hornsea Project Three Offshore Wind Farm.
- 1.1.4 We have included a summary of key information shown in this document in an accessible format in sections 1.1.1 to 1.1.3. However, some users may not be able to access all technical details that are included in the rest of this document. If you require this document in a more accessible format, please contact norwichwesternlink@norfolk.gov.uk