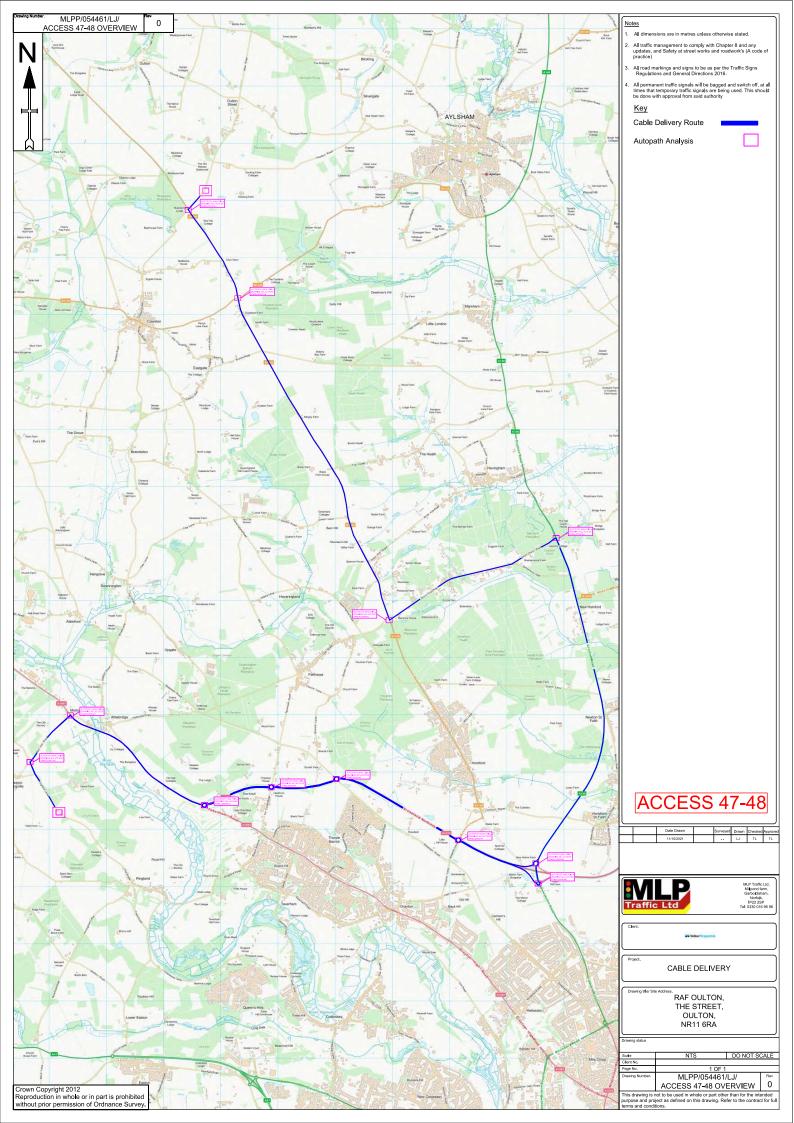

## **Cumulative Development Data** 1

- 1.1.1 The second of two reports that present two cumulative developments that may potentially be under construction at the same time as the Proposed Scheme.
- 1.1.2 Appendix 4.01.14a contains 'Sheringham Shoal and Dudgeon Offshore Wind Farm Extension Projects – Outline Construction Traffic Management Plan (Revision D)', produced in June 2023. This Outline Construction Traffic Man agement Plan contains the control measures and monitoring procedures for managing the potential traffic and transport impacts of constructing Shering ham Shoal and Dudgeon Offshore Wind Farm extension projects.
- 1.1.3 This Appendix 4.01.14b contains 'Hornsea Three Onshore Cable Construc tion Traffic Management Plan South Norfolk District Council Area', produced in March 2023. The purpose of this Construction Traffic Management Plan is to establish the principles that will be implemented by the principal contractor to minimise the traffic impacts associated with construction of the onshore elements of the Hornsea Project Three Offshore Wind Farm.
- 1.1.4 We have included a summary of key information shown in this document in an accessible format in sections 1.1.1 to 1.1.3. However, some users may not be able to access all technical details that are included in the rest of this document. If you require this document in a more accessible format, please contact norwichwesternlink@norfolk.gov.uk